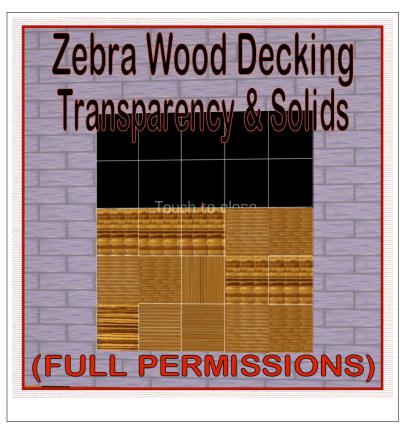

# Full Permission Textures Wood Decking - Zebra Transparencies.

These include transparencies, which are meant to go on a prim or face that has a color to show through.

The items can be seen at AJ's Texture Gallery: <u>http://maps.secondlife.com/secondlife/Akhsharumova/160/144/77</u>

## FEATURES

- Full Permissions
- 15 Images